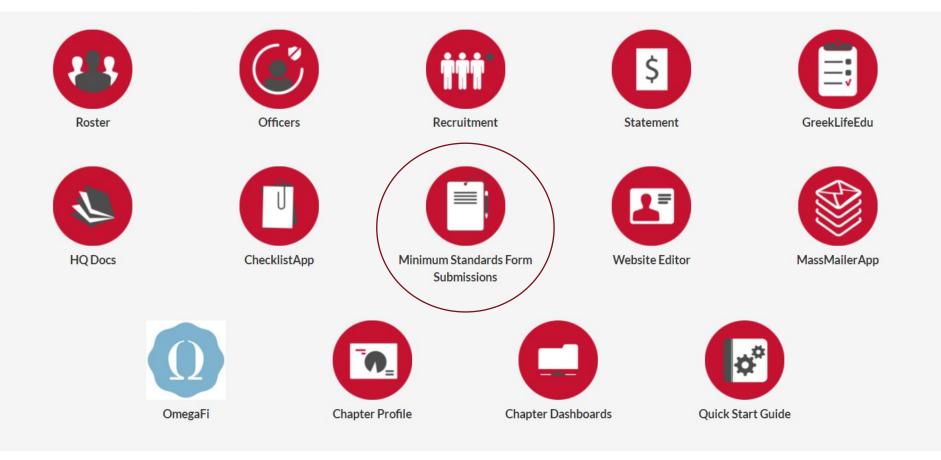

#### **Form Submissions**

# Minimum Standards Forms Fall Semester Audit (Due 12/31/2021) | 1 Incomplete > Chapter Operations Documents (Due 12/31/2021) | 4 Incomplete > Officer Risk Managment Signature Form (Due 12/31/2021) | 1 Incomplete > Chapter GPA Requirements (Due 12/31/2021) | 1 Incomplete > Annual Budget (Due 12/31/2021) | 4 Incomplete > Form 990 Tax Document (Due 5/1/2022) | 1 Incomplete > Safe Social Events Plan (Due 12/31/2021) | • Incomplete > Risk Management Programs (Drug & Alcohol and at least 1 other by 5/1/2022) | 1 Incomplete >