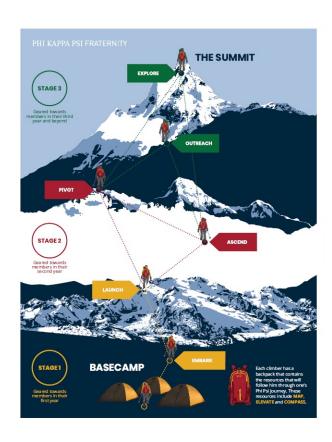

### **ASCEND - Officer Trainings**

- ASCEND is Phi Psi's new online educational program for officers and committee chairs to learn a variety of skills necessary to foster success within their position and for their respective chapter.
- The program is built for several roles initially including:
  - President
  - Vice President
  - Corresponding Secretary
  - Treasurer
  - Risk Management Chairman
  - Fraternity Education Chairman
  - Recruitment Chairman
- ASCEND will be released during the next Chapter Operations call on <u>February 9<sup>th</sup></u>, 2022.

# In-Person Programming Returning Spring 2022

- In-Person Programming is Back!
- Returning in Spring 2022 are:
  - OUTREACH
  - LAUNCH